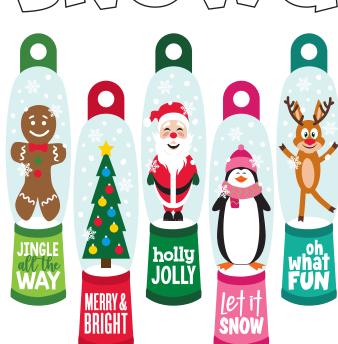

## SMOWCLOBE SPIRIT STICK® PATCHES

available while supplies last!

Sorry, we cannot honor requests for individual Snowglobe Spirit Stick® patches, but if you order the entire set you will receive one of each.

We do expect to sell out, so please order early!