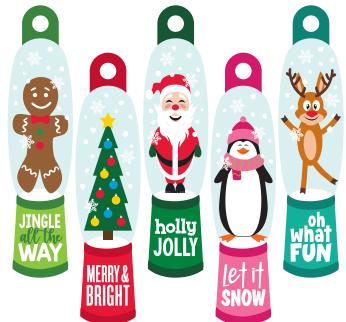

## SNOWELOBE SPIRIT STICK PATCHES

available while supplies last!

| 0 | P | D | EF | ? F | 0 | P | M |
|---|---|---|----|-----|---|---|---|
|   |   |   |    |     |   |   |   |

| Date: |  |  |  |  |
|-------|--|--|--|--|
|       |  |  |  |  |

Sorry, we cannot honor requests for individual Snowglobe Spirit Stick® patches, but if you order the entire set you will receive one of each.

We do expect to sell out, so please order early!

Spirit M®NKEY

## SMOWCLOBE SPIRIT STICK® PATCHES

available while supplies last!